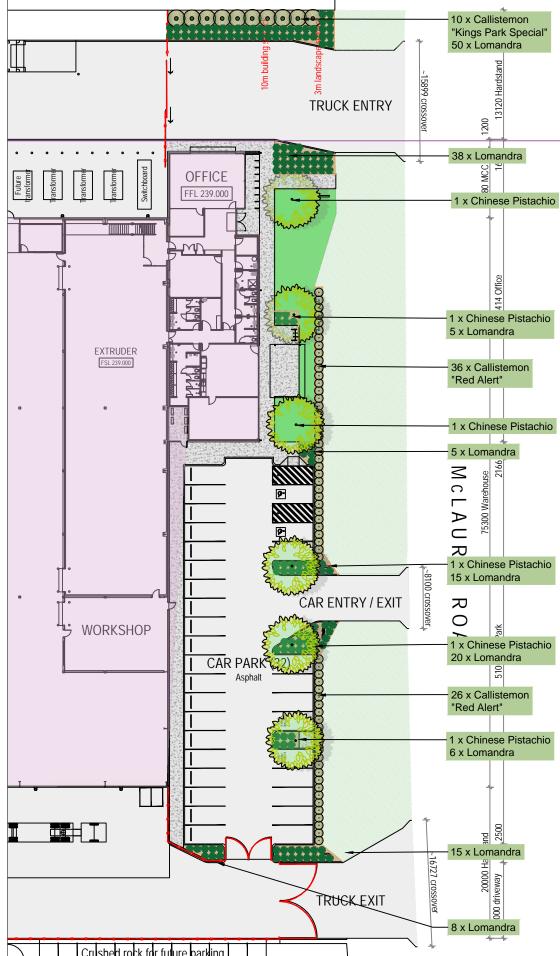

### @ A3 SHEET

LOOO COVER SHEET - GENERAL ARRANGEMENT OF LANDSCAPING AREAS SHEET 1 OF 3 SHEETS

| PLANTING SCHEDULE |                                                                          |                              |          |              |     |  |  |  |  |
|-------------------|--------------------------------------------------------------------------|------------------------------|----------|--------------|-----|--|--|--|--|
| LEGEND (NTS)      | QTY/ DESCRIPTION                                                         | MATURE HxW (m)               | POT SIZE | DENSITY      | QTY |  |  |  |  |
|                   | DECIDUOUS SHADE TREE<br>CHINESE PISTACHIO                                | 8.0m x 7.0m                  | 45L      | As per plan  | 6   |  |  |  |  |
| $\bigcirc$        | SCREENING SHRUBS<br>BOTTLEBRUSH<br>Callistemon viminalis "Red Alert" KP  | 1.5m x 1.3m (clipped)<br>S38 | 140mm    | 1.0m Centres | 62  |  |  |  |  |
|                   | BOTTLEBRUSH<br>Callistemon citrinus "Kings Park Spe                      | 4.0m x 2.0m<br>ecial"        | 140mm    | 2m Centres   | 10  |  |  |  |  |
|                   | ORNAMENTAL GRASSES<br>BASKET GRASS<br>Lomandra longifolia "Tanika" PBR'L | 0.8m x0.8m<br><i>.M300</i> " | 140mm    | 1.0m centres | 163 |  |  |  |  |

### @ A3 SHEET

L001 MCLAURIN ROAD HIGH PROFILE FRONTAGE LANDSCAPE PLAN SHEET 2 OF **3 SHEETS** 

SCALE 1:10 at A1, 1:20 at A3