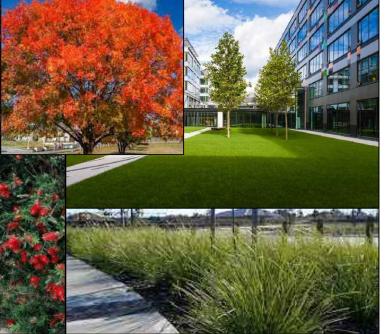

### **IMAGES OF PROPOSED SPECIES**

Top Left - Chinese Pistachio Shade Tree (with summer foliage) Centre - Vivid autumn foliage colors of Chinese Pistachio complement corporate colors in logo and strongly contrast against grey tones of building

Right - Example of open lawn with feature shade trees leading to administration precinct Bottom Right - Hardy Low Maintenance Ornamental Grass Bottom Left - Hedgerow of hardy native shrubs (callistemon) provide

privacy to breakout area & screening to carpark