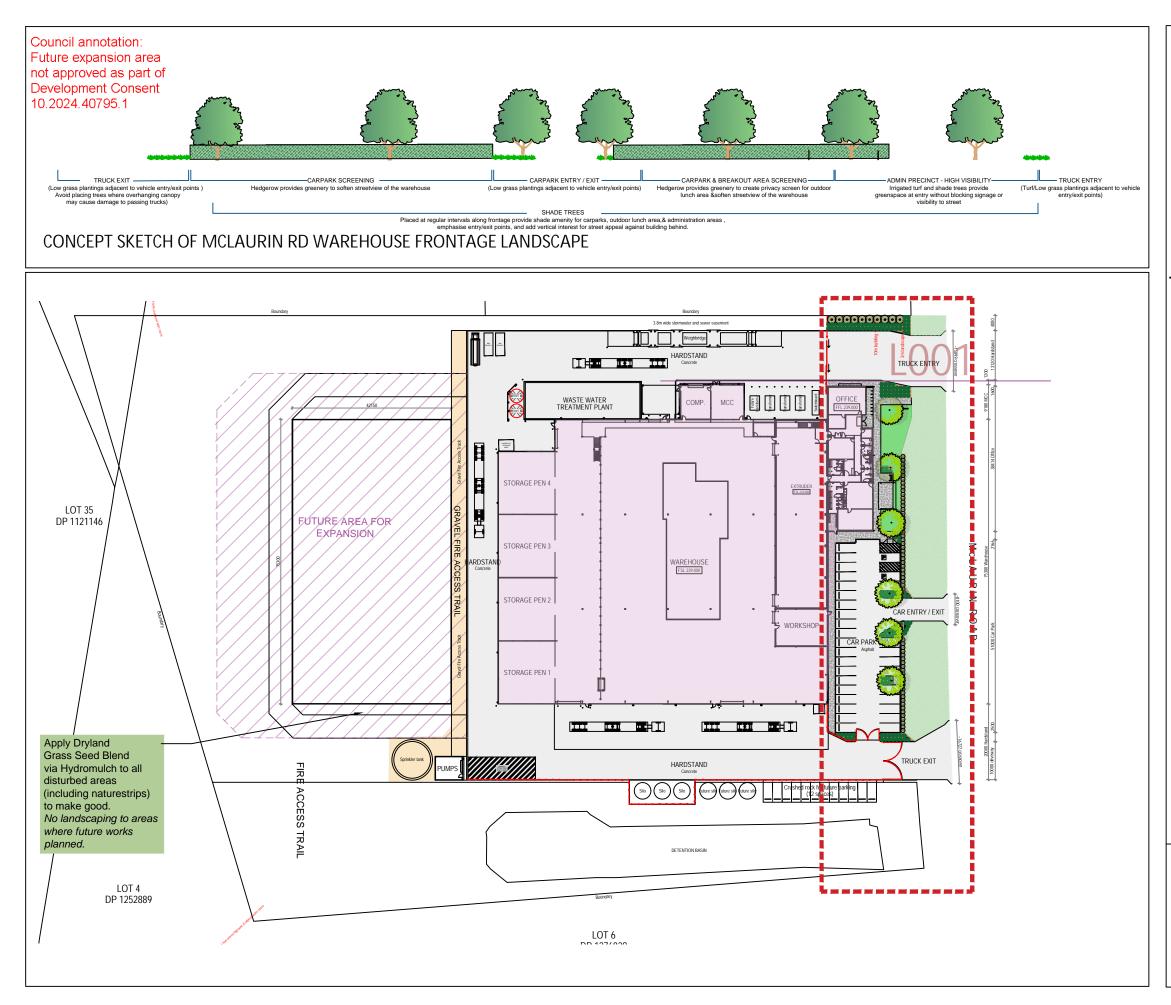

### @ A3 SHEET

LOOO COVER SHEET - GENERAL ARRANGEMENT OF LANDSCAPING AREAS SHEET 1 OF 3 SHEETS

| PLANTING SCHEDULE |                                                                          |                              |          |              |     |  |  |  |  |
|-------------------|--------------------------------------------------------------------------|------------------------------|----------|--------------|-----|--|--|--|--|
| LEGEND (NTS)      | QTY/ DESCRIPTION                                                         | MATURE HxW (m)               | POT SIZE | DENSITY      | QTY |  |  |  |  |
|                   | DECIDUOUS SHADE TREE<br>CHINESE PISTACHIO                                | 8.0m x 7.0m                  | 45L      | As per plan  | 6   |  |  |  |  |
| $\bigcirc$        | SCREENING SHRUBS<br>BOTTLEBRUSH<br>Callistemon viminalis "Red Alert" KP  | 1.5m x 1.3m (clipped)<br>S38 | 140mm    | 1.0m Centres | 62  |  |  |  |  |
|                   | BOTTLEBRUSH<br>Callistemon citrinus "Kings Park Spe                      | 4.0m x 2.0m<br>ecial"        | 140mm    | 2m Centres   | 10  |  |  |  |  |
|                   | ORNAMENTAL GRASSES<br>BASKET GRASS<br>Lomandra longifolia "Tanika" PBR'L | 0.8m x0.8m<br><i>.M300</i> " | 140mm    | 1.0m centres | 163 |  |  |  |  |

### SURFACES SCHEDULE

| IRRIGATED TURF - Kikuya Instant Turf Rolls                    |
|---------------------------------------------------------------|
| DRYLAND GRASS - via Hydromulch                                |
| BARK GARDEN MULCH - 100mm Depth                               |
| <br>SPRAYED GARDEN EDGE                                       |
| PEDESTRIAN PATH - (By Others- Refer Architectural Plans)      |
| TRAFFICABLE PAVEMENT - (By Others- Refer Architectural Plans) |